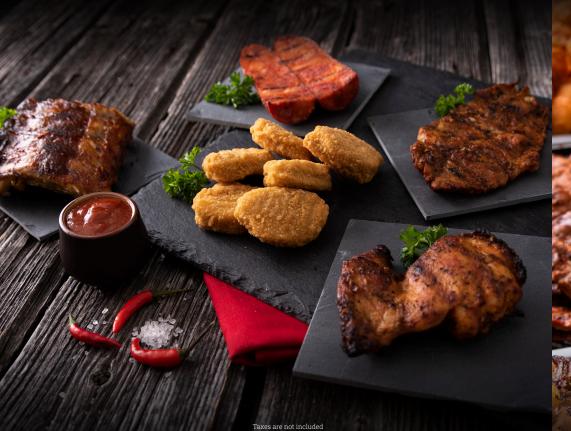

#### ALL OUR MAIN DISHES ARE SERVED WITH RICE, BAKED POTATOES AND SALAD.

| NUMBER OF PEOPLE                                             | 15 TO 49 | 50 TO 74 | 75 AND + |
|--------------------------------------------------------------|----------|----------|----------|
| 1/4 Chicken formula (1 chicken for 4 people - Leg / breast)  | \$12.50  | \$11.95  | \$11.50  |
| 1/3 Chicken formula (1 chicken for 3 people - Leg / breast)  | \$14.50  | \$13.95  | \$13.50  |
| Traditional sandwich (Choice of chicken, bifana or chouriço) | \$14.50  | \$13.95  | \$13.50  |
| Deluxe sandwich (Choice of chicken, bifana or chouriço)      | \$15.50  | \$14.95  | \$14.50  |
| Chicken escalope (x3, dark meat)                             | \$15.50  | \$14.95  | \$14.75  |
| Pork escalope (x3)                                           | \$15.95  | \$15.50  | \$14.95  |
| Marinated tofu brochettes (x2)                               | \$14.50  | \$13.95  | \$13.50  |
| Chicken brochettes (x2, white meat)                          | \$18.50  | \$17.95  | \$17.50  |
| 1/2 Rack of ribs                                             | \$18.50  | \$17.95  | \$17.50  |
| Full rack of ribs                                            | \$23.50  | \$22.95  | \$22.50  |
| Choice of side orders on demand - Extras on demand           |          |          |          |
|                                                              |          |          |          |
| Our Piri Bols                                                |          |          |          |
| The fire of the                                              |          |          |          |
|                                                              |          |          |          |

| Ou     | $r \mathcal{F}$ | Piri (   | Bols        |   |
|--------|-----------------|----------|-------------|---|
| 1 piec | e of supr       | eme chic | ken (white) | m |

| 1 piece of supreme chicken (white meat)  | \$14.95 | \$14.50 | \$13.95 |
|------------------------------------------|---------|---------|---------|
| 2 pieces of supreme chicken (white meat) | \$16.95 | \$16.50 | \$15.50 |
| 1 piece of chicken escalope (dark meat)  | \$12.95 | \$12.50 | \$11.95 |
| 2 pieces of chicken escalope (dark meat) | \$14.95 | \$14.50 | \$13.95 |
| Vegetarian (with cheese)                 | \$11.50 | \$10.95 | \$10.50 |
| Marinated tofu                           | \$14.25 | \$13.75 | \$13.50 |
| Vegan patty with beans & chipotle        | \$14.95 | \$14.50 | \$13.95 |
|                                          |         |         |         |