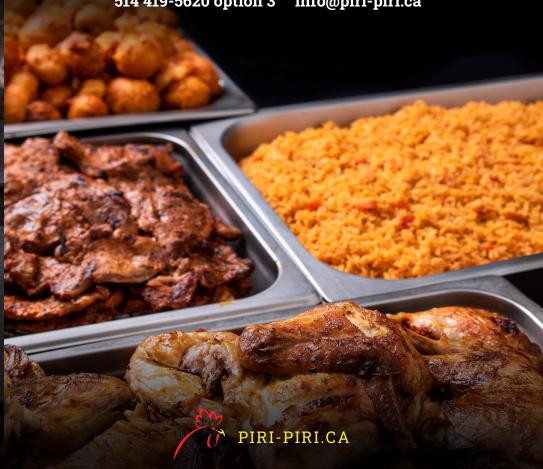

#### ALL OUR MAIN DISHES ARE SERVED WITH RICE, BAKED POTATOES AND SALAD.

| NUMBER OF PEOPLE                                             | 15 TO 49 | 50 TO 74 | 75 AND + |
|--------------------------------------------------------------|----------|----------|----------|
| 1/4 Chicken formula (1 chicken for 4 people - Leg / breast)  | \$12.50  | \$11.95  | \$11.50  |
| 1/3 Chicken formula (1 chicken for 3 people - Leg / breast)  | \$14.50  | \$13.95  | \$13.50  |
| Traditional sandwich (Choice of chicken, bifana or chouriço) | \$14.50  | \$13.95  | \$13.50  |
| Deluxe sandwich (Choice of chicken, bifana or chouriço)      | \$15.50  | \$14.95  | \$14.50  |
| Chicken escalope (x3, dark meat)                             | \$15.50  | \$14.95  | \$14.75  |
| Pork escalope (x3)                                           | \$15.95  | \$15.50  | \$14.95  |
| Marinated tofu brochettes (x2)                               | \$14.50  | \$13.95  | \$13.50  |
| Chicken brochettes (x2, white meat)                          | \$18.50  | \$17.95  | \$17.50  |
| 1/2 Rack of ribs                                             | \$18.50  | \$17.95  | \$17.50  |
| Full rack of ribs                                            | \$23.50  | \$22.95  | \$22.50  |
| Choice of side orders on demand - Extras on demand           |          |          |          |
|                                                              |          |          |          |
| Our Piri Bols                                                |          |          |          |
| The fire of the                                              |          |          |          |
|                                                              |          |          |          |

Choice of side orders on demand - Extras on demand

| 5 | tari | ters |
|---|------|------|
|   |      |      |

| 1/4 Chouriço (Portuguese sausage) | \$4.20 | \$3.95 | \$3.75 |
|-----------------------------------|--------|--------|--------|
| 1/3 Rack of ribs                  | \$8.50 | \$7.95 | \$7.50 |
| Mini burger                       | \$4.25 | \$3.95 | \$3.95 |
| Mini cheeseburger                 | \$4.50 | \$4.25 | \$4.25 |
| Ultimate mini burger              | \$4.50 | \$4.25 | \$3.95 |
| Cod fish cakes                    | \$1.25 | \$1.10 | \$1.00 |
| Chicken nuggets                   | \$1.10 | \$1.05 | \$0.95 |
| Chicken wings                     | \$1.25 | \$1.15 | \$1.05 |
| Extra: Small bread and butter     | \$0.55 | \$0.50 | \$0.45 |
|                                   |        |        |        |